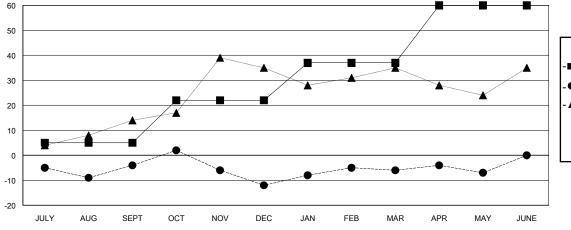

## **LOCATION REP OF SOUTH AFRICA**

**GMT CA** 

| Clubs  RESULTS FOR 2017-2018 |               |           |               | Members               |                           |                         |                                              |
|------------------------------|---------------|-----------|---------------|-----------------------|---------------------------|-------------------------|----------------------------------------------|
|                              |               |           |               | RESULTS FOR 2017-2018 |                           |                         |                                              |
| QUARTER                      | NEW CLUB GOAL | NEW CLUBS | DROPPED CLUBS | QUARTER               | MEMBER GROWTH NET<br>GOAL | MEMBER GROWTH<br>ACTUAL | DROPPED MEMBERS ACTUAL (including transfers) |
| JULY/AUG/SEPT                | 1             | 0         | 0             | JULY/AUG/SEPT         | 5                         | 12                      | 15                                           |
| OCT/NOV/DEC                  | 0             | 0         | 0             | OCT/NOV/DEC           | 17                        | 14                      | 22                                           |
| JAN/FEB/MAR                  | 1             | 0         | 0             | JAN/FEB/MAR           | 15                        | 18                      | 7                                            |
| APR/MAY/JUNE                 | 0             | 0         | 0             | APR/MAY/JUNE          | 23                        | 8                       | 9                                            |